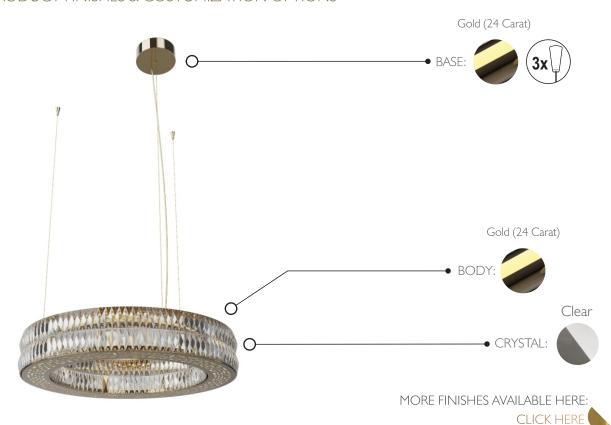

| 33.1 lbs Gross Weight: 30kg | 66.1 lbs

### **BULBS**

Quantity: 6 Type: G9

Wattage: 40W (max)

# **CRYSTAL**

Type: Clear Body: Brass Other types: Per request Details: Crystal

### PACKING (approx.)

Dimensions: 69 x 69 x 35 cm 27.2 x 27.2 x 13.8 in

Volume:  $0.17 \text{ m}^3 \mid 5.88 \text{ ft}^3$ 

Adjustable height (cables) \*





60 cm | 23.6 in

### **BASE**

• Products manufactured according the European norm of security EN 60 598-1.

**MATERIALS** 

- Products adjusted for instalation in surfaces normally inflammable.

- Products of class II. The electric isolation is double or reinforced.

- Products with the possibility of instalation of low-energy consuption bulbs.

Options: Multiple Canopys





\*Standard cable length: 2m.

### PRODUCT FINISHES & COSTUMIZATION OPTIONS