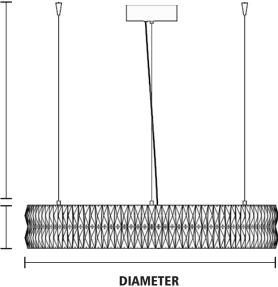

### PACKING (approx.)

Dimensions: 69 x 69 x 35 cm 27.2 x 27.2 x 13.8 in

Volume:  $0.17 \text{ m}^3 \mid 5.88 \text{ ft}^3$ 

Adjustable height (cables) \*

60 cm | 23.6 in